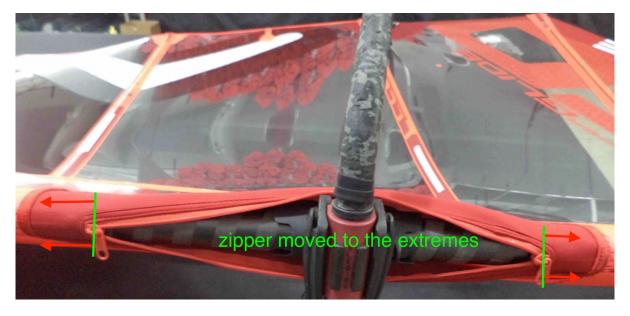

# <u>Changes for V2 HGO sails</u> 18 April 2023

#### 1. CAM PANEL batten #7:



Body original patch V1 sail



Body patch brought up 50 mm on V2



Body patch brought up 50 mm on V2

## 2. LEECH PATCHES AT END OF #4 AND #5:



Batten #4 leech reinforcement comparison V1 and V2



Batten #5 leech reinforcement comparison V1 and V2

### 3. EXTRA PATCH AT CLEW



Reinforce patch at clew, comparison V1 and V2

#### 4. HEAD WEBBING reinforcement



Patch added at top

5. Opening for drainage at Sleeve on every Batten (Both 9.0 and 8.0).



Every batten has a drainage opening, scroll right





Bottom boom limit was lowered

# 7. Zipper edges brought to the extremes



Caption