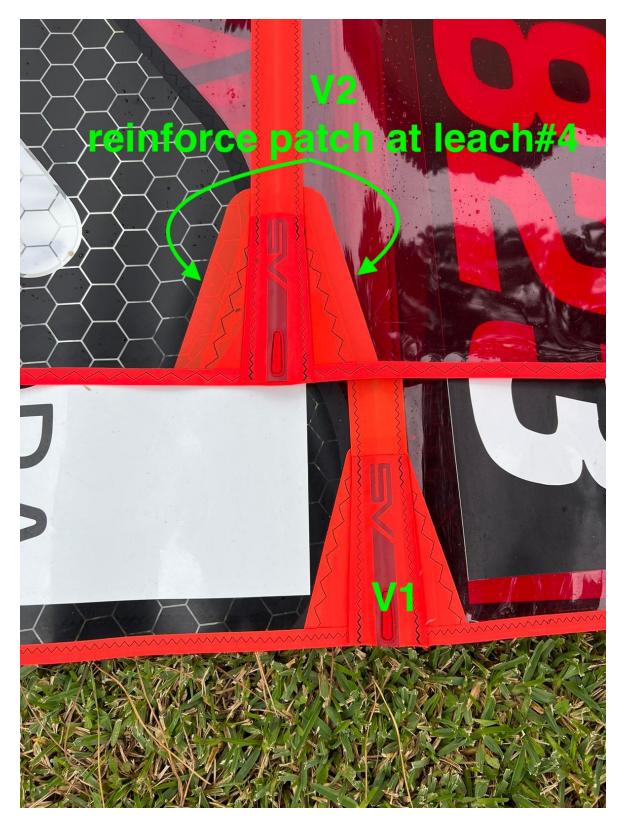

## 2. LEECH PATCHES AT END OF #4 AND #5:

Batten #4 leech reinforcement comparison V1 and V2

Batten #5 leech reinforcement comparison V1 and V2