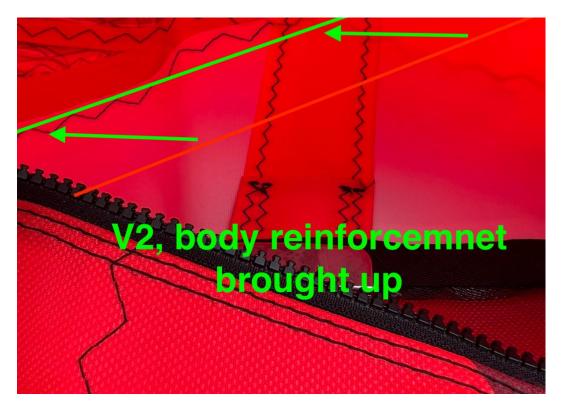

#### 1. CAM PANEL batten #7:

Body original patch V1 sail

Body patch brought up 50 mm on V2

Body patch brought up 50 mm on V2