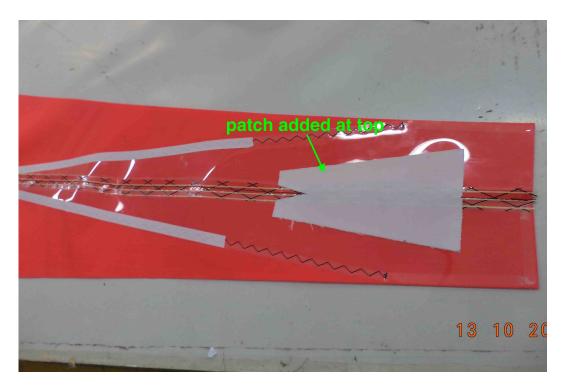

#### 4. HEAD WEBBING reinforcement

Patch added at top

5. Opening for drainage at Sleeve on every Batten (Both 9.0 and 8.0).

Every batten has a drainage opening, scroll right

Bottom boom limit was lowered