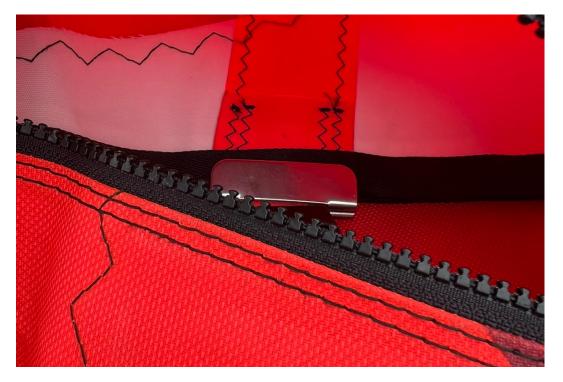

# <u>Changes for V2 HGO sails</u> 18 April 2023

#### 1. CAM PANEL batten #7:



Body original patch V1 sail



Body patch brought up 50 mm on V2



Body patch brought up 50 mm on V2

## 2. LEECH PATCHES AT END OF #4 AND #5:



Batten #4 leech reinforcement comparison V1 and V2



Batten #5 leech reinforcement comparison V1 and V2

### 3. EXTRA PATCH AT CLEW



Reinforce patch at clew, comparison V1 and V2

#### 4. HEAD WEBBING reinforcement



Patch added at top

5. Opening for drainage at Sleeve on every Batten (Both 9.0 and 8.0).



Every batten has a drainage opening, scroll right





Bottom boom limit was lowered

# 7. Zipper edges brought to the extremes



Caption