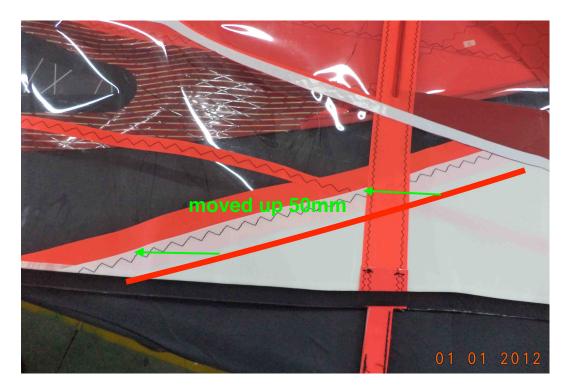

#### 1. CAM PANEL batten #7:

Body original patch V1 sail

Body patch brought up 50 mm on V2

Body patch brought up 50 mm on V2