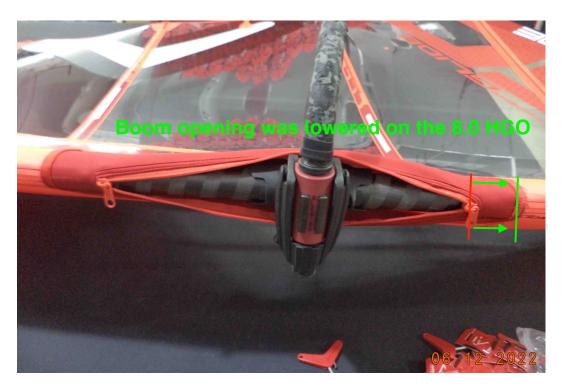

#### 4. HEAD WEBBING reinforcement

Patch added at top

5. Opening for drainage at Sleeve on every Batten (Both 9.0 and 8.0).

Every batten has a drainage opening, scroll right

Bottom boom limit was lowered