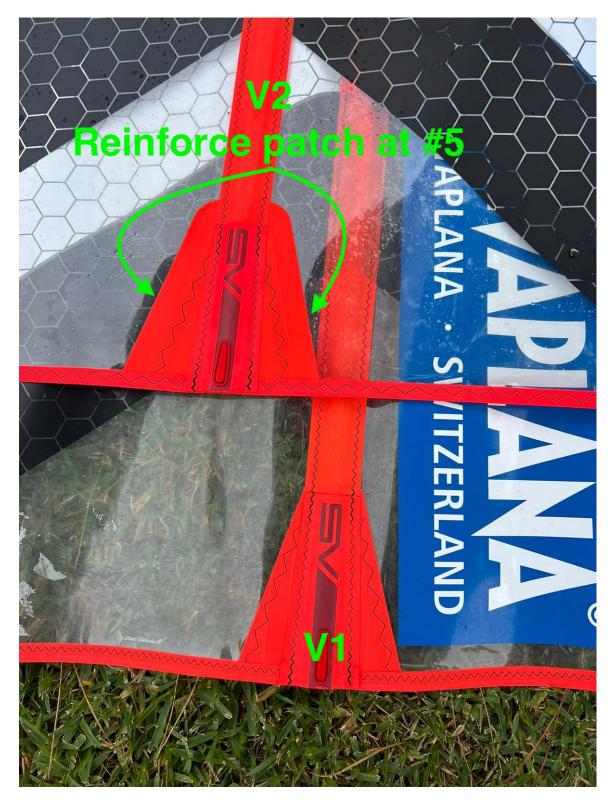

## 2. LEECH PATCHES AT END OF #4 AND #5:

Batten #4 leech reinforcement comparison V1 and V2

Batten #5 leech reinforcement comparison V1 and V2