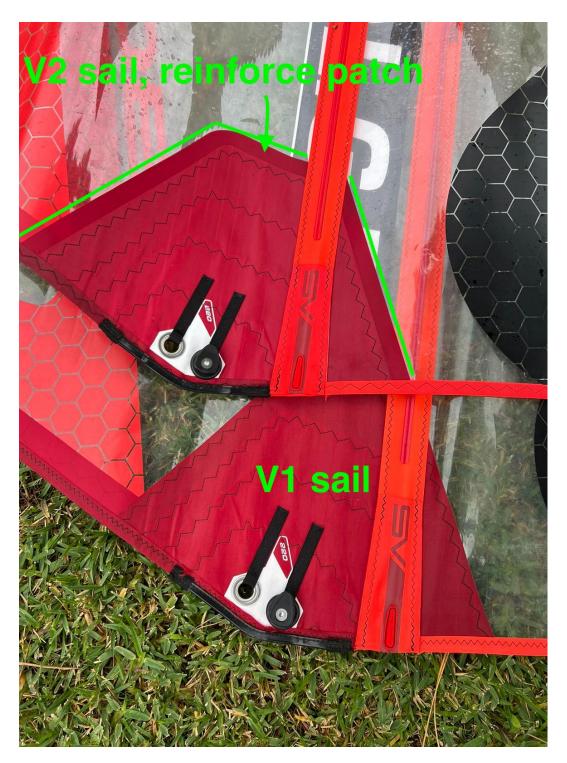

## 2. LEECH PATCHES AT END OF #4 AND #5:

Batten #4 leech reinforcement comparison V1 and V2

Batten #5 leech reinforcement comparison V1 and V2